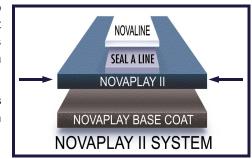

NOVAPLAY II

**NOVAPLAY II** is a high performance, heavy duty, non-textured colored top coat. Novaplay II is designed to be used as a system with Novaplay Base Coat resulting in a slightly textured finish. This complete system is ideal for such sports as in-line skating, street hockey, basketball, shuffleboard, and other games where a smooth, non-skid coating is required.

Novaplay II has all toughness that has been expected from Novaplay, plus the feel that may be desired for all the above games. This system will provide an attractive surface that will stand up to heavy traffic.