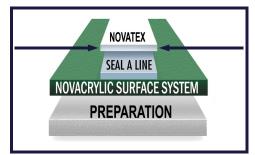

NOVATEX 23

**NOVATEX** is our textured white line paint. The sharpest and most attractive lines result from the hand application of Novatex between two strips of masking tape. Novatex lines are brilliant, sharply defined and add a great deal to the overall appearance of the tennis court. The lines are "the frosting on the cake".

## NOTE: Seal-A-Line before application of Novatex is recommended

| DILUTION          | Use NOVATEX undiluted                                                      |
|-------------------|----------------------------------------------------------------------------|
| SPREADING RATE    | 1 gallon per court                                                         |
| COLOR             | White. Colored NOVATEX available upon request                              |
| PACKAGED QUANTITY | 1 gallon pail, 1 gallon squeeze bottle, 5 gallon pail, 30 gallon container |
| WEIGHT            | 12 lbs per gallon                                                          |