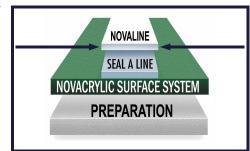

## **NOVALINE LINE PAINT**

**NOVALINE** is 100% acrylic line paint designed for spray application or for sports surfaces which require non textured lines.

It has all the characteristics of our Novatex textured line paint...high hiding, long wearing and brilliant colors.

NOTE: Seal-A-Line before application of Novaline is recommended

| DILUTION                                                                                                                                                                       | Use NOVALINE undiluted                         |
|--------------------------------------------------------------------------------------------------------------------------------------------------------------------------------|------------------------------------------------|
| COLOR                                                                                                                                                                          | White. Colored NOVALINE available upon request |
| PACKAGED QUANTITY                                                                                                                                                              | 1 gallon, 5 gallon, 30 gallon containers       |
| WEIGHT                                                                                                                                                                         | 10.5 lbs per gallon                            |
| Minimum Application Temperature is 50°F and rising. Application is with a brush or roller. Novaline is not hazardous* and is free of lead, mercury, asbestos and formaldehyde. |                                                |