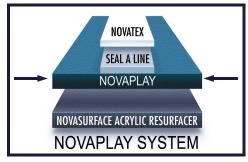

## **NOVAPLAY FOR PICKLEBALL**

**NOVAPLAY FOR PICKLEBALL** is a high performance color coating system designed for Pickleball and was tested to wear fifty percent longer than a standard tennis court surface. The appearance of Novaplay for Pickleball is very similar to that of a tennis court surface, however, it is formulated with a tougher acrylic emulsion so as to be able to stand up to the more demanding needs of the Pickleball sport.

This textured, non-skid, heavy duty surface coating is ideally suited for use on Pickleball courts for either an asphalt base or concrete base. The Non angular sand used in the formulation makes for a non skid coating surface. The Balls will last longer and the colors are vibrant wil will stay vibrant for may years of enjoyment.

Novaplay for Pickleball is available in all the standard Novacrylic colors. We recommend two coats of undiluted Novaplay for Pickleball for maximum performance and best appearance.

| DILUTION                                                                                                                                                                                                             | Use NOVAPLAY FOR PICKLEBALL undiluted                                                         |
|----------------------------------------------------------------------------------------------------------------------------------------------------------------------------------------------------------------------|-----------------------------------------------------------------------------------------------|
| SPREADING RATE                                                                                                                                                                                                       | 0.064 - 0.069 gallons per sq. yd., per coat<br>130 - 140 sq. ft. per gallon per coat          |
| COLOR                                                                                                                                                                                                                | Black, Blue, Burgundy, Red, Classic Green, Grass Green, Nova Green,<br>Sand Dune, Terra Cotta |
| PACKAGED QUANTITY                                                                                                                                                                                                    | 5 gallon pail or 30 gallon drum                                                               |
| WEIGHT                                                                                                                                                                                                               | 9.45 lbs per gallon                                                                           |
| Minimum Application Temperature is 50°F and rising.<br>Application is with a neoprene rubber squeegee as described on page 7.<br>NOVAPLAY is not hazardous* and is free of lead, mercury, asbestos and formaldehyde. |                                                                                               |