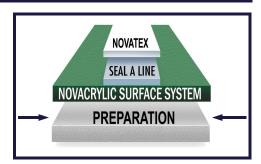

## WB100 - WATER BASED EPOXY CONCRETE PRIMER

**WB100** is a unique ŒĴŒĴVÁwater based epoxy designed to control vapor and moisture on concrete and has excellent bond to Novacrylic surface systems. Novapoxy reduces the passage of water vapor on concrete slabs and will improve the adhesion of acrylic coatings to concrete.

Novapoxy Advantages:

Low Voc < 1 g/l and no odor for indoor and outdoor use

Water based for easy clean up

High Moisture tolerance

Compatible with all Novacrylic surface systems

Does not support mold

Easy to Install